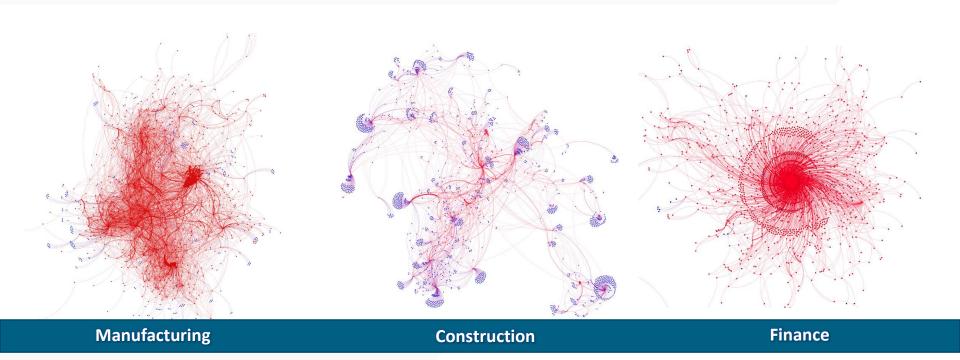

### **Connected Data**

Source: Box.com, The Information Economy

|              | DESIGN                                                                                           | PLAN               | BUILD               | OPERATE                |
|--------------|--------------------------------------------------------------------------------------------------|--------------------|---------------------|------------------------|
| Capabilities | Design Authoring                                                                                 | Model Conditioning | Project Management  | Facilities Maintenance |
|              | Design Collaboration                                                                             | Model Coordination | Field Collaboration | Asset Lifecycle        |
|              |                                                                                                  | Quantification     | Quality & Safety    |                        |
|              |                                                                                                  | Bid Management     | Cost Control        |                        |
|              |                                                                                                  | Qualification      | Commissioning       |                        |
| Shared Data  | Data                                                                                             |                    |                     |                        |
|              | Models · Drawings · Issues · Specifications · RFIs · Cost · Meeting Minutes · Assets · As-Builts |                    |                     |                        |
| Insight      | Predictive Analytics & Risk Management                                                           |                    |                     |                        |
| 5            | Predictive Analytics · Benchmark Reports · Mitigation Strategies                                 |                    |                     |                        |
| Network      | Builders Network                                                                                 |                    |                     |                        |