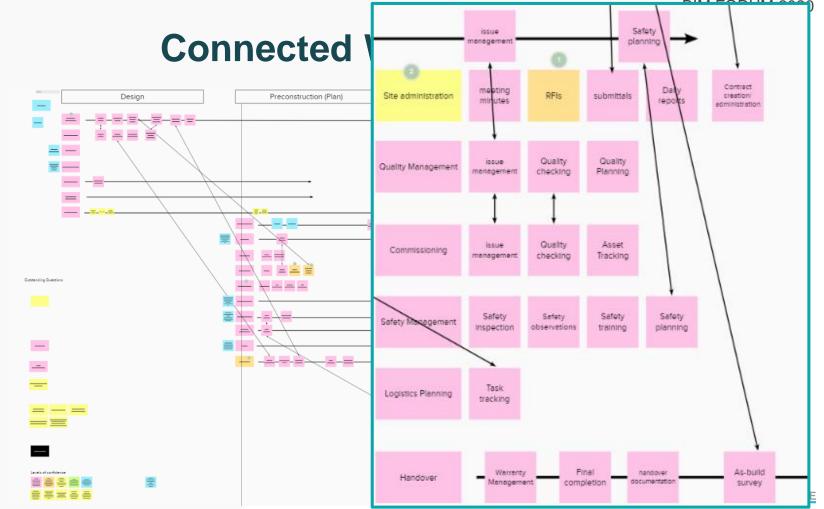

#### **Connected Construction**

**Teams** 

Connecting project stakeholders to deliver project outcomes

**Workflows** 

Connecting workflows to remove redundancy from process execution

**Data** 

Connecting data to provide insight into where the industry can improve