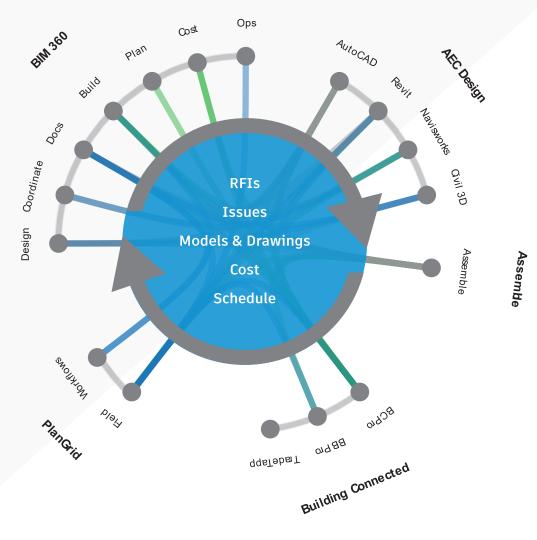

### **Connected Data**

Source: Box.com, The Information Economy

|              | DESIGN                                                                                           | PLAN               | BUILD               | OPERATE                |
|--------------|--------------------------------------------------------------------------------------------------|--------------------|---------------------|------------------------|
| Capabilities | Design Authoring                                                                                 | Model Conditioning | Project Management  | Facilities Maintenance |
|              | Design Collaboration                                                                             | Model Coordination | Field Collaboration | Asset Lifecycle        |
|              |                                                                                                  | Quantification     | Quality & Safety    |                        |
|              |                                                                                                  | Bid Management     | Cost Control        |                        |
|              |                                                                                                  | Qualification      | Commissioning       |                        |
| Shared Data  | Data                                                                                             |                    |                     |                        |
|              | Models · Drawings · Issues · Specifications · RFIs · Cost · Meeting Minutes · Assets · As-Builts |                    |                     |                        |
| Insight      | Predictive Analytics & Risk Management                                                           |                    |                     |                        |
| 5            | Predictive Analytics · Benchmark Reports · Mitigation Strategies                                 |                    |                     |                        |
| Network      | Builders Network                                                                                 |                    |                     |                        |