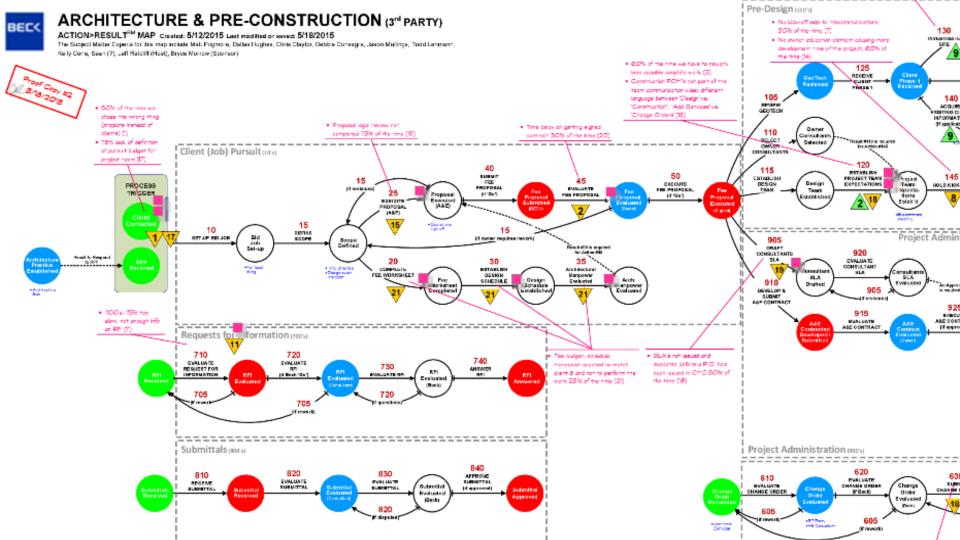

#### **Connected Construction**

**Teams** 

Connecting project stakeholders to deliver project outcomes

**Workflows** 

Connecting workflows to remove redundancy from process execution

**Data** 

Connecting data to provide insight into where the industry can improve